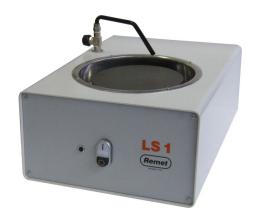

## Single speed metallographic polisher.

The whole structure is built with oven painted steel and it is supported on shock-isolating feet. The work plate is driven by an extremely precise and noiseless gear-reducer.

The water hose has a faucet for fine regulation of the water flow. The drainer is in polished stainless steel. The work plate diameter is 200 mm The rotation speed of the plate is 300 rpm. The work plates can be easily replaced.

The machine is supplied with:

N°1 bakelite work plate d.200 mm

Instruction manual.

LS1 Technical specifications

Work plate: d.200 mm

Speed: 300 rpm Motor power: 180 W

Weight: 31 Kg

Dimensions: W 370 x D 500 x H 300 mm